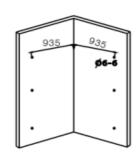

## PQ22P(1000X1000).

1. Install the fixed aluminum bar: According to the below size showed on the picture mark a sign on the wall. Drill 6mm holes on the wall according the marks. Put the expand plastic screws into the holes. Use the ST6\*30 screw to fasten the fixed aluminum. (NOTES: make sure the fixed aluminum already vertical, you may use the leveling guage to measure if it is already vertical)