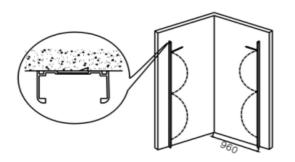

## PQ22P(1000X1000).

1. Install the fixed aluminum bar: According to the below size showed on the picture mark a sign on the wall. Drill 6mm holes on the wall according the marks. Put the expand plastic screws into the holes. Use the ST6\*30 screw to fasten the fixed aluminum. (NOTES: make sure the fixed aluminum already vertical, you may use the leveling guage to measure if it is already vertical)