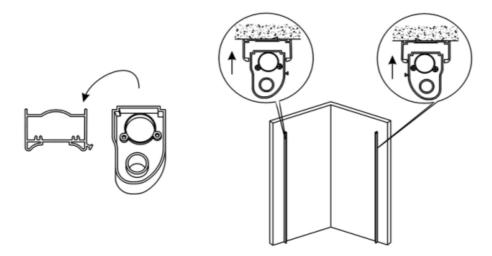

2. Install the brack to the adjusting aluminum bar. (Note: As the brackets are in sets, when installing the bracket, please set the side with waterproof bar for outside). Then push the adjusting aluminum bars to the fixed aluminum bars which are on the wall.