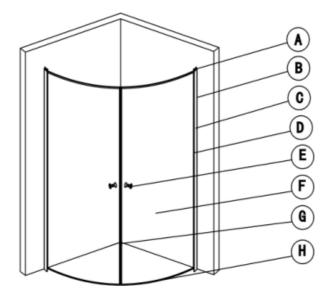

| Model:PQ22(1000x1000) |                        | QTY |
|-----------------------|------------------------|-----|
| Metarial              |                        |     |
| A                     | Bracket                | 4   |
| В                     | Fixed aluminum         | 2   |
| C                     | Adjustable aluminum    | 2   |
| D                     | Side waterproof bar    | 2   |
| Е                     | Handle                 | 2   |
| F                     | Temper glass           | 2   |
| G                     | Magnetic tape          | 2   |
| Н                     | Bottom water proof bar | 2   |