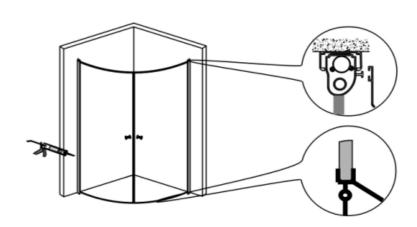

## PQ22P(1000X1000).

1. Install the fixed aluminum bar: According to the below size showed on the picture mark a sign on the wall. Drill 6mm holes on the wall according the marks. Put the expand plastic screws into the holes. Use the ST6\*30 screw to fasten the fixed aluminum. (NOTES: make sure the fixed aluminum already vertical, you may use the leveling guage to measure if it is already vertical)

2. Install the brack to the adjusting aluminum bar. (Note: As the brackets are in sets, when installing the bracket, please set the side with waterproof bar for outside). Then push the adjusting aluminum bars to the fixed aluminum bars which are on the wall.

- 3. unload the top brack,install the moving aluminum bar with glass door. Then install the top brack again.
  - install the Magnetic tape on the glass. Adjust adjusting aluminum bar to let the doors to close perfectly.
  - As the picture A below, drill diameter 3.2mm holes in the upper and lower ends 200mm on the aluminum bars.

Use ST4\*20 screw to fasten the fixed and adjusting aluminum. Cover the grey color

4. Install the side and the bottoM waterproof bar. Install the handle. Glue the two side by the Neutral silicone sealant