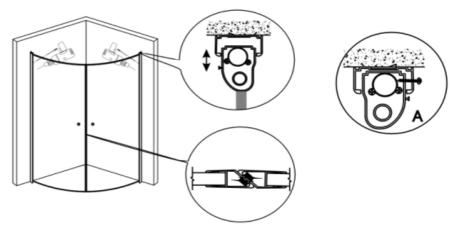

- 3. unload the top brack,install the moving aluminum bar with glass door. Then install the top brack again.
  - install the Magnetic tape on the glass. Adjust adjusting aluminum bar to let the doors to close perfectly.
  - As the picture A below, drill diameter 3.2mm holes in the upper and lower ends 200mm on the aluminum bars.

Use ST4\*20 screw to fasten the fixed and adjusting aluminum. Cover the grey color

4. Install the side and the bottoM waterproof bar. Install the handle. Glue the two side by the Neutral silicone sealant